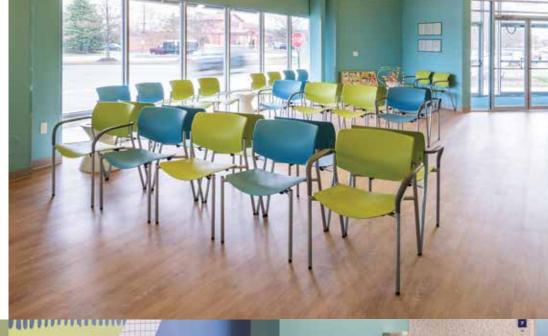

## SPOTLIGHT DETAILS

| PROJECT NAME | Pediatric Associates of Richmond |
|--------------|----------------------------------|
| LOCATION     | Glen Allen, VA                   |
| DESIGNER     | Resource One<br>Furnishings      |
| FEATURED     | Link, Neo, Shuttle               |
| INDUSTRY     | Healthcare                       |