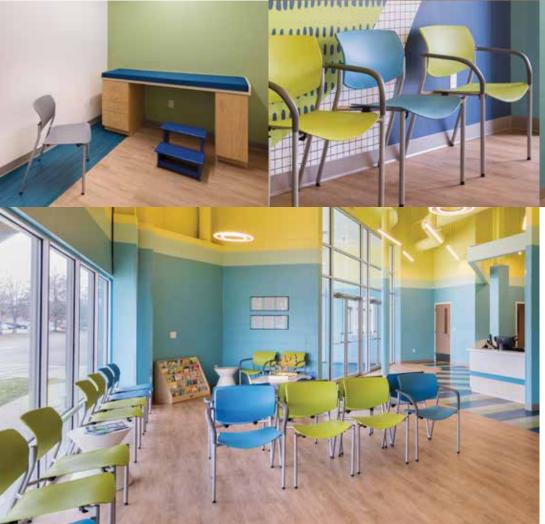

## SPOTLIGHT DETAILS

| PROJECT NAME | Pediatric Associates of Richmond |
|--------------|----------------------------------|
| LOCATION     | Glen Allen, VA                   |
| DESIGNER     | Resource One<br>Furnishings      |
| FEATURED     | Link, Neo, Shuttle               |
| INDUSTRY     | Healthcare                       |