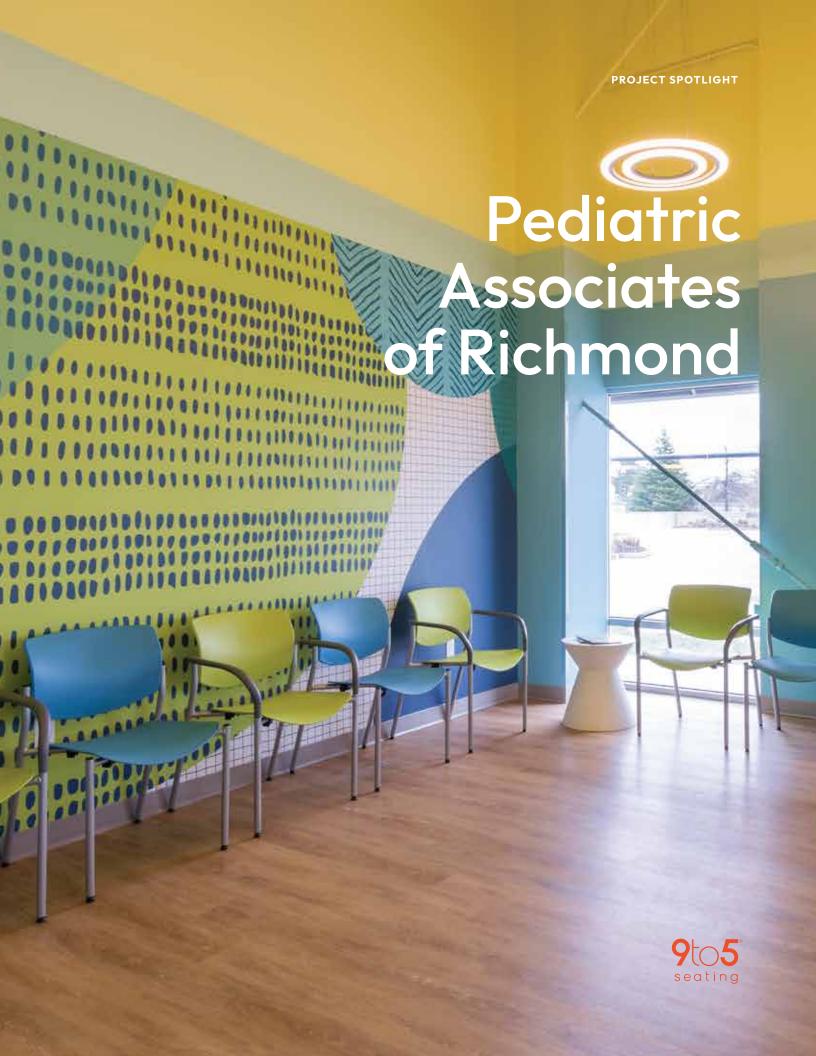

## SPOTLIGHT DETAILS

| PROJECT NAME | Pediatric Associates of Richmond |
|--------------|----------------------------------|
| LOCATION     | Glen Allen, VA                   |
| DESIGNER     | Resource One<br>Furnishings      |
| FEATURED     | Link, Neo, Shuttle               |
| INDUSTRY     | Healthcare                       |